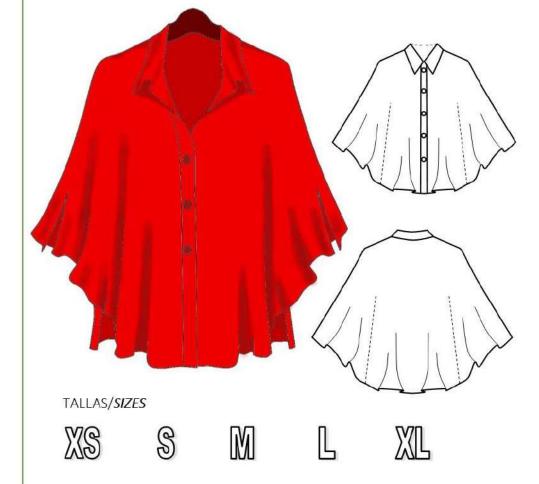

CODIGO 428

CAMISA MURCIELAGO / MURCIELAGO SHIRT

## ESPECIFICACIONES/SPECS Tela: Seda o similar - 5 Botones (pueden ser forrados) TELA Y CONSUMO/GENDER TOTAL Para la T-S (1,60 mts) aprox. Corte con Tela Abierta Fabric: Silk or similar - 5 Buttons (can be lined) - Interli- Cortes, en tela de 1,50 mts de ancho

For the T-S (1.60 mts) approx. Cuts in Open Fabric Cuts, in fabric 1.50 meters wide

- Adquiere Patrones Digitales. Descarga e imprime en casa.
- Matrices para Maquinas Bordadoras. Encuentra PES, JEFF, XXX
- Patrones Impresos, adquiere tus compras online con despachos a todo Chile.
- Encuentra puntos de ventas mas cercanos. Servicios, Articulos y mas en un solo lugar.