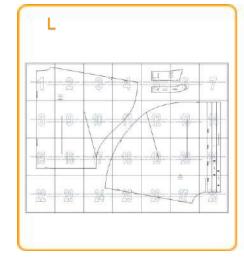

ortes, en tela de 1,50 mts de ancho

For the T-S (1.60 mts) approx. Cuts in Open Fabric Cuts, in fabric 1.50 meters wide



- Adquiere Patrones Digitales. Descarga e imprime en casa.
- Matrices para Maquinas Bordadoras. Encuentra PES, JEFF, XXX
- Patrones Impresos, adquiere tus compras online con despachos a todo Chile.
- Encuentra puntos de ventas mas cercanos. Servicios, Articulos y mas en un solo lugar.











- PATRONES INCLUYEN 1 CENTIMETRO DE COSTURA PARA CORTAR Y ARMAR -CONFIGURE SU IMPRESORA AL MISMO FORMATO DE HOJA QUE ELIGIO
- -CONFIGURE SO IMPRESORA AL MISMO FORMATO DE HOJA QUE ELIX
- -PATTERNS INCLUDE 1 CENTIMETER OF SEWING TO CUT AND ASSEMBLE
- -CONFIGURE YOUR PRINTER TO THE SAME PAPER FORMAT YOU CHOOSE









## **ARMADO DE LAS HOJAS POR TALLAS**

PAPER ASSEMBLY