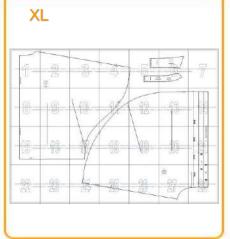

tes, en tela de 1,50 mts de ancho

For the T-S (1.60 mts) approx. Cuts in Open Fabric Cuts, in fabric 1.50 meters wide



- Adquiere Patrones Digitales. Descarga e imprime en casa.
- Matrices para Maquinas Bordadoras. Encuentra PES, JEFF, XXX
- Patrones Impresos, adquiere tus compras online con despachos a todo Chile.
- Encuentra puntos de ventas mas cercanos. Servicios, Articulos y mas en un solo lugar.











- PATRONES INCLUYEN 1 CENTIMETRO DE COSTURA PARA CORTAR Y ARMAR -CONFIGURE SU IMPRESORA AL MISMO FORMATO DE HOJA QUE ELIGIO
- -CONFIGURE SO IMPRESORA AL MISMO FORMATO DE HOJA QUE ELIX
- -PATTERNS INCLUDE 1 CENTIMETER OF SEWING TO CUT AND ASSEMBLE
- -CONFIGURE YOUR PRINTER TO THE SAME PAPER FORMAT YOU CHOOSE









## **ARMADO DE LAS HOJAS POR TALLAS**

PAPER ASSEMBLY