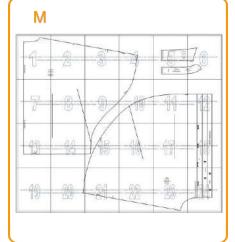

Cortes, en tela de 1,50 mts de ancho

For the T-S (1.60 mts) approx. Cuts in Open Fabric Cuts, in fabric 1.50 meters wide



- Adquiere Patrones Digitales. Descarga e imprime en casa.
- Matrices para Maquinas Bordadoras. Encuentra PES, JEFF, XXX
- Patrones Impresos, adquiere tus compras online con despachos a todo Chile.
- Encuentra puntos de ventas mas cercanos. Servicios, Articulos y mas en un solo lugar.











- PATRONES INCLUYEN 1 CENTIMETRO DE COSTURA PARA CORTAR Y ARMAR -CONFIGURE SU IMPRESORA AL MISMO FORMATO DE HOJA QUE ELIGIO
- -CONFIGURE SO IMPRESORA AL MISMO FORMATO DE HOJA QUE ELIX
- -PATTERNS INCLUDE 1 CENTIMETER OF SEWING TO CUT AND ASSEMBLE
- -CONFIGURE YOUR PRINTER TO THE SAME PAPER FORMAT YOU CHOOSE









## **ARMADO DE LAS HOJAS POR TALLAS**

PAPER ASSEMBLY