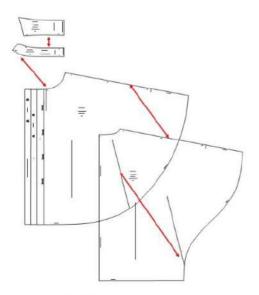

## CORTE/CUT

con tela doblada 3.-Cuello.2 Cortes con tela doblada Aplicar costura 4.-Pie de cuello. 2 Cortes con tela doblada -Colocar cuello fusionado en las piezas 3 y 4

fabric 3.-Neck. 2 Cuts with folded fabric 4.-Neck foot. 2 Cuts with folded fabric -Place fused in pieces 3 and 4

## CONFECCION/MAKING

1.-Pieza delantera. 2 Cortes 2.-Pieza espalda. 2 Cortes A.-Armar la abotonadura B.-Unir hombro-manga C.-D.-Armar el cuello E.-Colocar el

A.-Assemble the buttoning B.-Join shoulder-sleeve C.-1.-Front piece. 2 Cuts 2.-Back piece. 2 Cuts with folded Apply the seam D.-Prepare the neck E-Place the neck